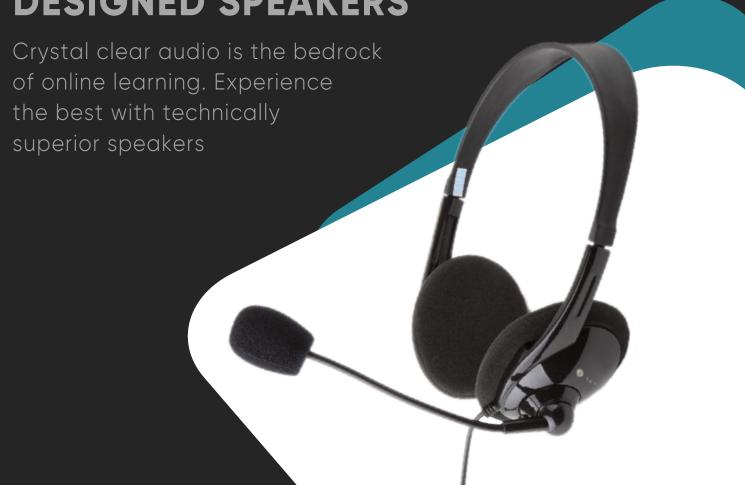

|
| Cable Type          | PVC                      |
| Nosie cancellation  | Yes                      |
| Adjustable headband | Yes                      |
| Dimensions (WxHxL)  | 6cm × 17cm × 15cm        |
| Weight              | 110g                     |
| Compatible OS       | Anroid, Windows, IOS     |

#### ···MORE HEADPHONES···

#### **Professional Headphones**

**WFH** - Enhanced echo cancellation for extraordinary business collaboration and call center needs

#### **Entertainment Headphones**

- **ETH** Immersive music experience at home with ergonomic over-the-ear headphones
- **ETP** High bass for amazing party entertainment



### **FEATURES:**



**HEADPHONE** 



**ADJUSTABLE HEADBAND** 



**DETACHABLE** MIC



**DURABLE CABLE** 

## **PROFESSIONALLY DESIGNED SPEAKERS**



CONNECTING YOU ACROSS SPACE AND TIME