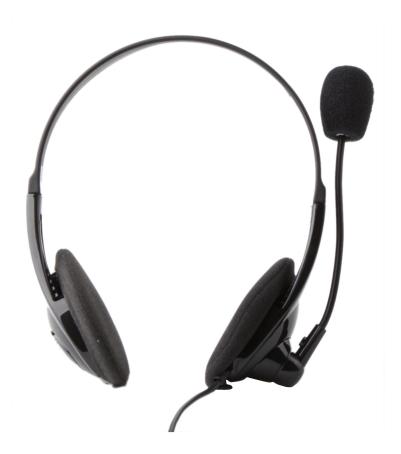

# CANTUS

Professional Wired Headphones Enriched audio – enhanced learning

| Device type         | Headset                  |
|---------------------|--------------------------|
| Туре                | Over-ear wired Headphone |
| No of Microphone    | 1                        |
| Model name          | Cantus                   |
| Driver size         | 40mm                     |
| Frequency Responce  | 8Hz-20kHz                |
| Sensitivity         | 115dB±3Db                |
| Impedance           | 32Ω                      |
| Audio type          | Stereo                   |
| Audio port          | 3.5mm                    |
| Device control      | Yes                      |
| Cable length        | 2mtrs                    |
| Cable Type          | PVC                      |
| Nosie cancellation  | Yes                      |
| Adjustable headband | Yes                      |
| Dimensions (WxHxL)  | 6cm × 17cm × 15cm        |
| Weight              | 110g                     |
| Compatible OS       | Anroid, Windows, IOS     |

### **FEATURES:**

**HEADPHONE** 

**ADJUSTABLE HEADBAND** 

**DETACHABLE** MIC

**DURABLE CABLE** 